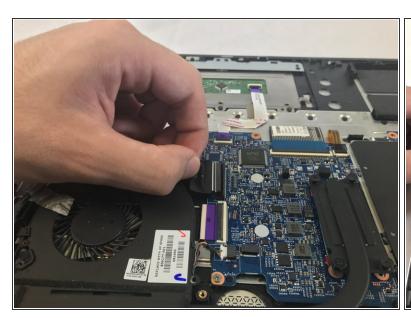

#### Step 7

Use your fingers to lightly pull the cable and disconnect it from the motherboard.