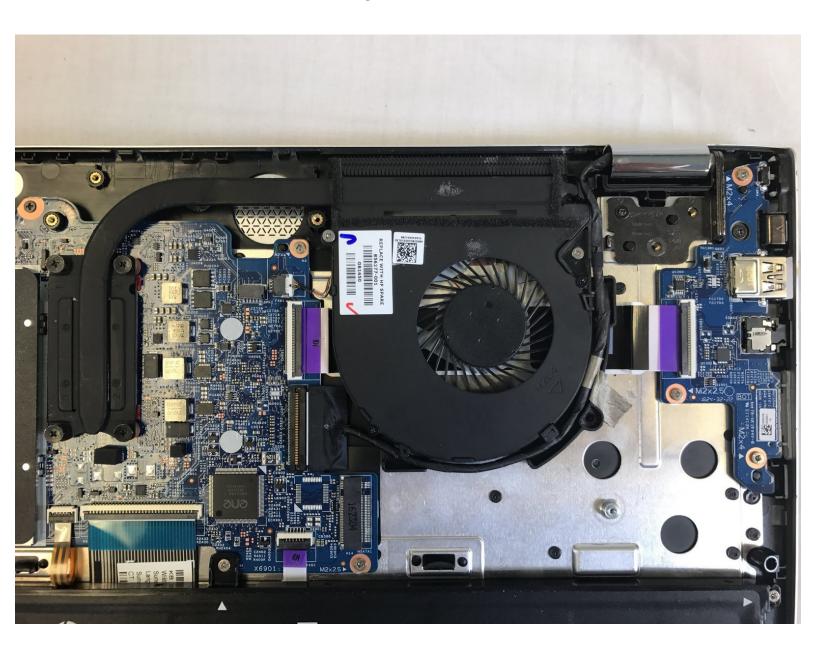

# Step 6 — Fan

 Use the plastic opening tool to disconnect the power cable from the fan.

#### Step 7

Use your fingers to lightly pull the cable and disconnect it from the motherboard.

#### Step 8

- Use a Phillips #0 screwdriver to loosen the four 6.5 mm screws.
  - (i) Do not fully remove the screws, just enough to be unattached from the motherboard.
- Use a JIS #1 screwdriver to remove the two 7.7 mm screws.