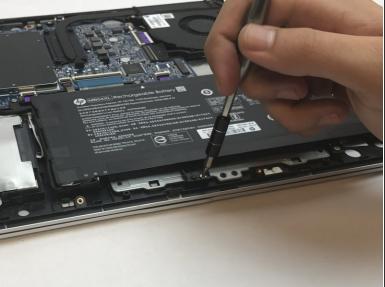

#### Step 4 — Battery

• Use a JIS #1 screwdriver to remove the six 4.7 mm screws.