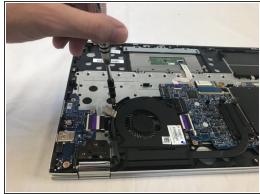

#### Step 8

- Use a Phillips #0 screwdriver to loosen the four 6.5 mm screws.
  - (i) Do not fully remove the screws, just enough to be unattached from the motherboard.
- Use a JIS #1 screwdriver to remove the two 7.7 mm screws.