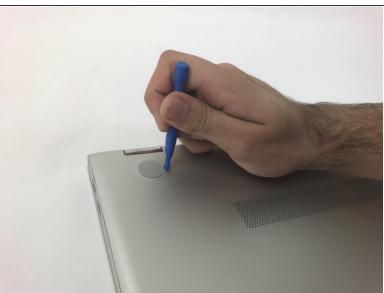

#### Step 1 — Back Panel

 Use the plastic opening tool to remove the gray rubber pads on the bottom of the laptop. For our device we only needed to remove the two at the top.