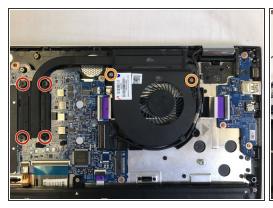

#### Step 8

- Use a Phillips #0 screwdriver to loosen the four 6.5 mm screws.
  - (i) Do not fully remove the screws, just enough to be unattached from the motherboard.
- Use a JIS #1 screwdriver to remove the two 7.7 mm screws.