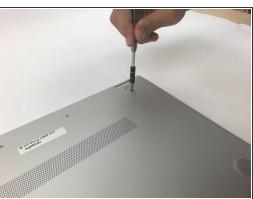

# Step 2

- Use a Torx T5 screwdriver to remove the six 5.1 mm screws.
- Use a JIS #1 screwdriver to remove the two 7.2mm screws.