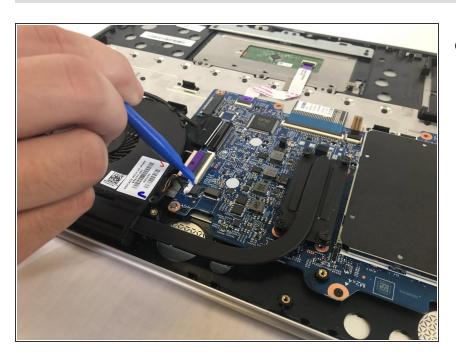

# Step 6 — Fan

 Use the plastic opening tool to disconnect the power cable from the fan.