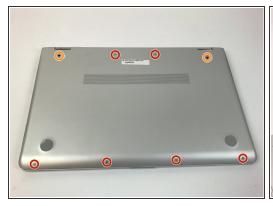

# Step 2

- Use a Torx T5 screwdriver to remove the six 5.1 mm screws.
- Use a JIS #1 screwdriver to remove the two 7.2mm screws.