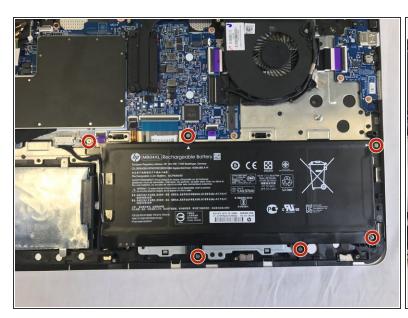

#### Step 4 — Battery

• Use a JIS #1 screwdriver to remove the six 4.7 mm screws.

# Step 5

- A Battery might cause a small electric shock.
- Use tweezers to disconnect the battery from the motherboard.