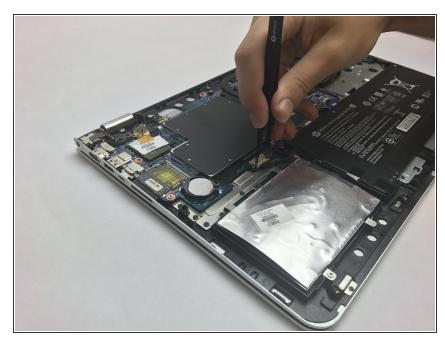

# Step 5

- A Battery might cause a small electric shock.
- Use tweezers to disconnect the battery from the motherboard.