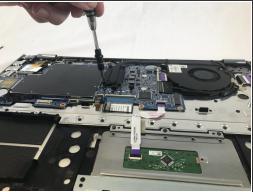

#### Step 8

- Use a Phillips #0 screwdriver to loosen the four 6.5 mm screws.
  - (i) Do not fully remove the screws, just enough to be unattached from the motherboard.
- Use a JIS #1 screwdriver to remove the two 7.7 mm screws.