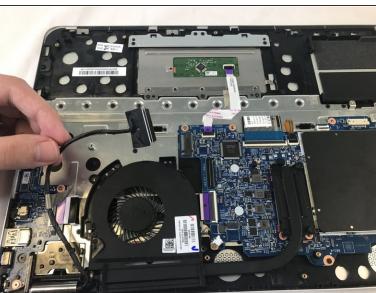

# Step 6 — Fan

 Use the plastic opening tool to disconnect the power cable from the fan.

#### Step 7

Use your fingers to lightly pull the cable and disconnect it from the motherboard.