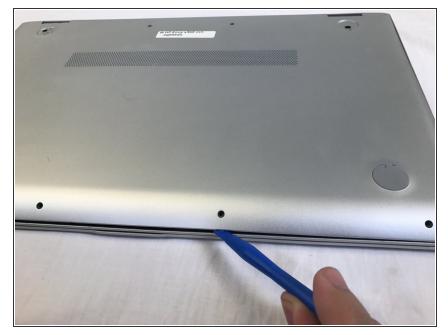

#### Step 3

 Use a plastic opening tool to pry open the case. Go slowly around the edge. You will hear popping noises, such are due to popping open the small joints that keep the cover attached.