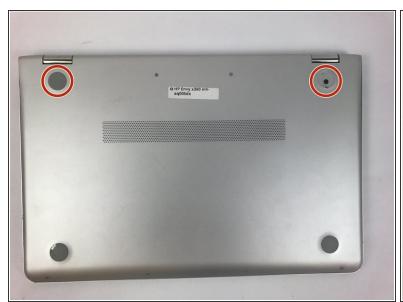

#### Step 1 — Back Panel

 Use the plastic opening tool to remove the gray rubber pads on the bottom of the laptop. For our device we only needed to remove the two at the top.