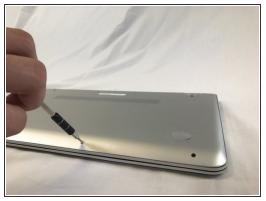

#### Step 1 — Back Panel

 Use the plastic opening tool to remove the gray rubber pads on the bottom of the laptop. For our device we only needed to remove the two at the top.