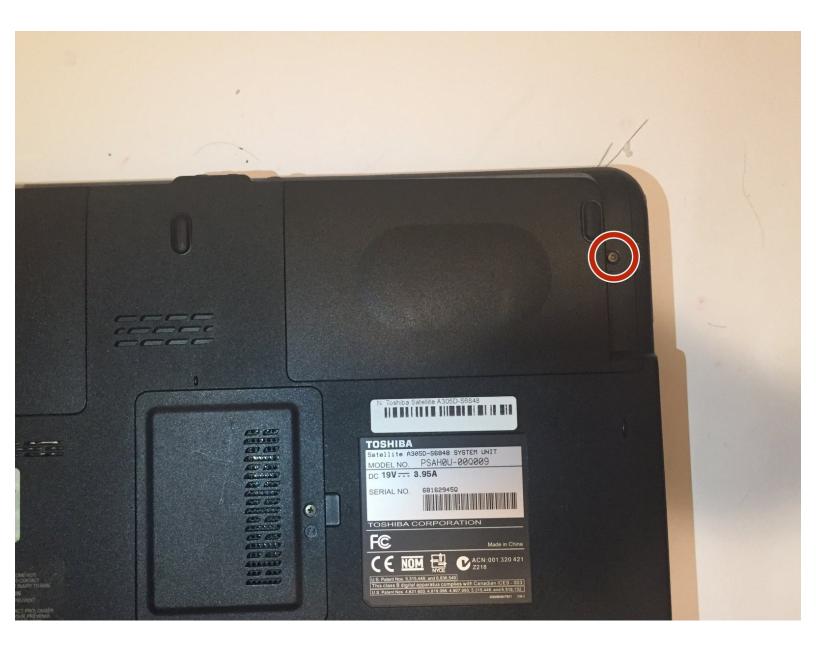

#### Step 1 — Hard Drive

 Remove the 5.8mm Phillip's #0 screw with Phillip's #0 screwdriver while prying plastic covering up with metal spudger.