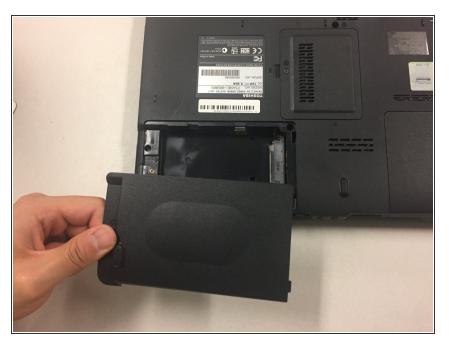

#### Step 2

- Remove plastic covering.
- Pull up the silver tab to remove the hard drive from the slot.

To reassemble your device, follow these instructions in reverse order.