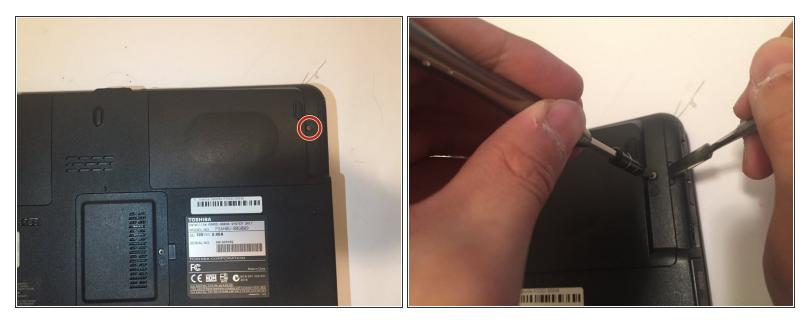

#### Step 1 — Hard Drive

 Remove the 5.8mm Phillip's #0 screw with Phillip's #0 screwdriver while prying plastic covering up with metal spudger.