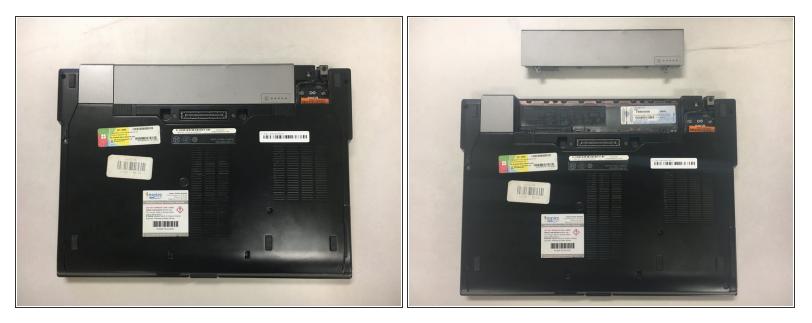

#### Step 1 — Network Card

- Remove your computer's power cord and place upside down on your desk.
- Remove your battery.

#### Step 2

- Remove the following 5mm screws.
- Loosen the middle 5mm screw.