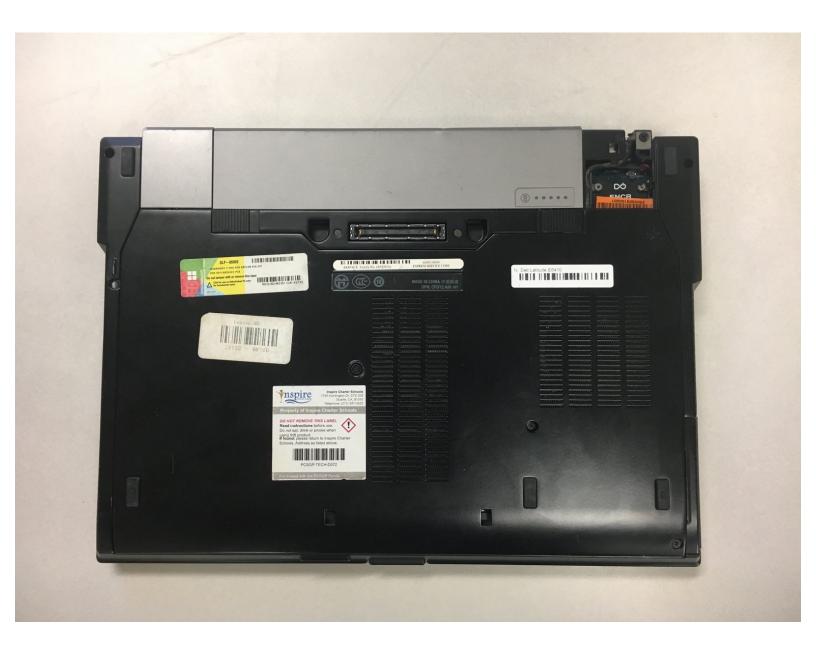

#### Step 1 — Network Card

- Remove your computer's power cord and place upside down on your desk.
- Remove your battery.