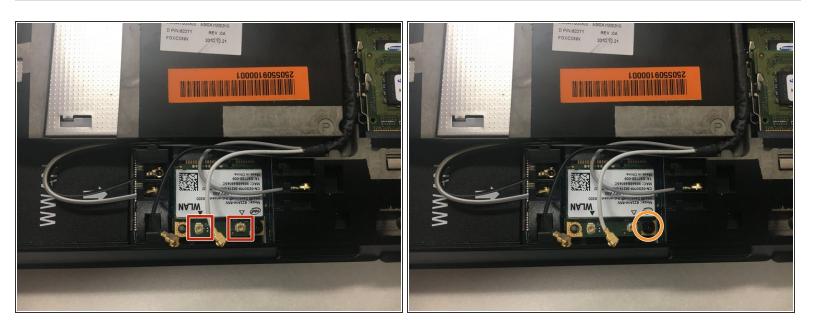

#### Step 4

- Unplug the black and white antenna cables.
- Remove the 3mm screw.