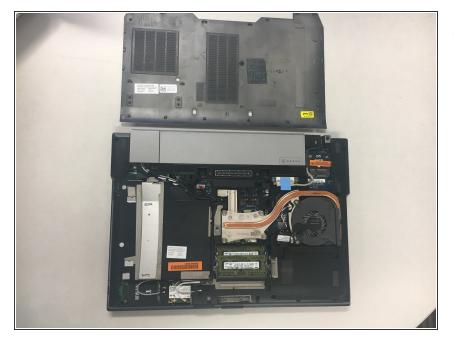

# **Dell Latitude E6410 Network Card Replacement**

This guide will walk you through all the steps necessary to replace your network card.

Written By: Stephen Tate



## INTRODUCTION

This guide will walk you through the process of replacing your network card.

## **TOOLS:**

۶

• Phillips #0 Screwdriver (1)

#### Step 1 — Network Card



- Remove your computer's power cord and place upside down on your desk.
- Remove your battery.

#### Step 2



- Remove the following 5mm screws.
- Loosen the middle 5mm screw.

#### Step 3



• Remove the back cover by sliding it downwards.

#### Step 4



- Unplug the black and white antenna cables.
- Remove the 3mm screw.

### Step 5



Remove network card.

To reassemble your device, follow these instructions in reverse order.