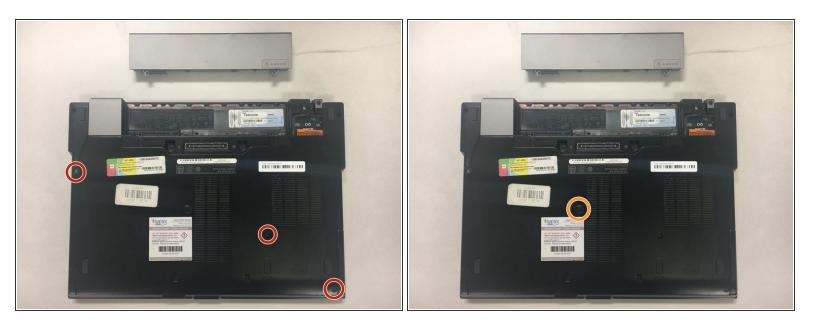

# **Dell Latitude E6410 Network Card Replacement**

This guide will walk you through all the steps necessary to replace your network card.

Written By: Stephen Tate



## INTRODUCTION

This guide will walk you through the process of replacing your network card.

## **TOOLS:**

۶

• Phillips #0 Screwdriver (1)

#### Step 1 — Network Card



- Remove your computer's power cord and place upside down on your desk.
- Remove your battery.

#### Step 2



- Remove the following 5mm screws.
- Loosen the middle 5mm screw.

#### Step 3



• Remove the back cover by sliding it downwards.

#### Step 4



- Unplug the black and white antenna cables.
- Remove the 3mm screw.

### Step 5



Remove network card.

To reassemble your device, follow these instructions in reverse order.