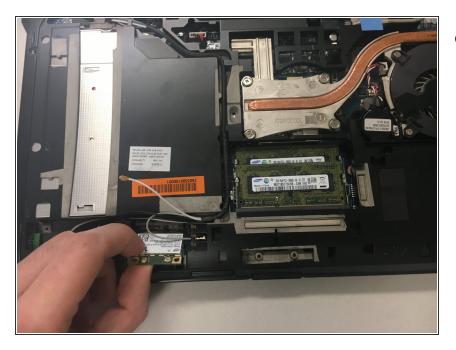

### Step 5

Remove network card.

To reassemble your device, follow these instructions in reverse order.