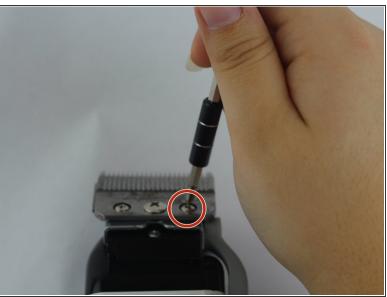

## Step 2

• Unscrew the 6.2 mm Phillip head screw using a Phillip's #1 screwdriver and remove the blade.

To reassemble your device, follow these instructions in reverse order.