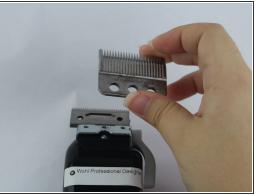

#### Step 1 — Blade

Unscrew the two 3.8 mm Phillip head screws located on the blade using a Phillip's #0 screwdriver.