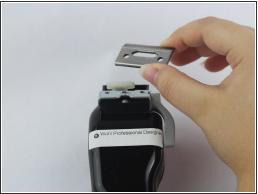

## Step 2

• Unscrew the 6.2 mm Phillip head screw using a Phillip's #1 screwdriver and remove the blade.

To reassemble your device, follow these instructions in reverse order.