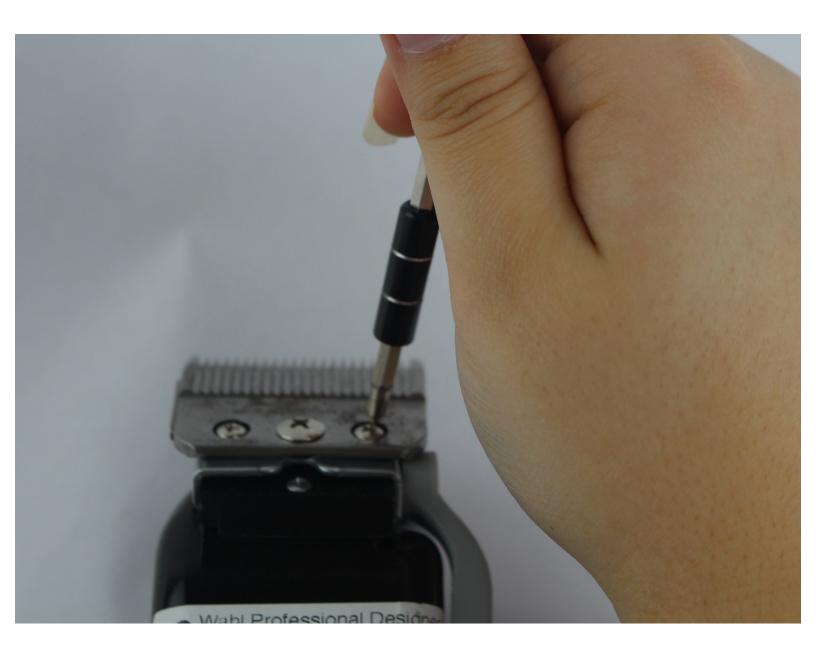

#### Step 1 — Blade

Unscrew the two 3.8 mm Phillip head screws located on the blade using a Phillip's #0 screwdriver.