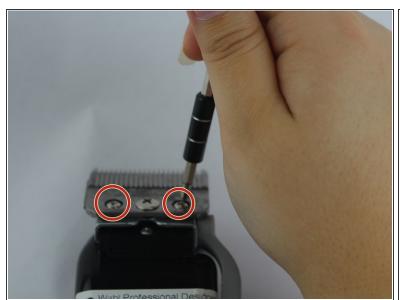

#### Step 1 — Blade

Unscrew the two 3.8 mm Phillip head screws located on the blade using a Phillip's #0 screwdriver.