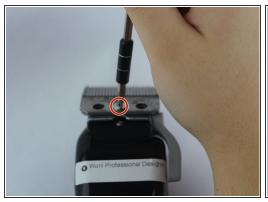

## Step 2

• Unscrew the 6.2 mm Phillip head screw using a Phillip's #1 screwdriver and remove the blade.

To reassemble your device, follow these instructions in reverse order.